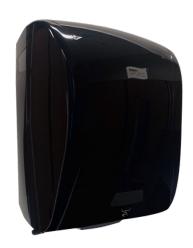

## Introducing the WAXIE Select Electronic No-Touch Towel Dispenser!

- High capacity, sleek durable design with quiet operation
- Easy loading with auto feed button and side view windows to easily check roll status
- Custom dispensing options:
  - Paper can be exposed or hidden
  - Sensor ranges in 2", 4" or 6"
  - Delay mode 0, 1, or 3 seconds
  - 10"/12"/14" towel length options
  - To be used with new high-capacity 1100'/1200' WAXIE Select No-Touch Towels (#855144, #855145, #855146) or original WAXIE Clean & Soft No-Touch roll towels
- Stub roll feature eliminating paper waste
- Never out-of-service includes emergency push paddle dispensing, if needed
- LED illuminated window to advise use of emergency push paddle
- LED illuminated battery life indicator
- ADA Compliant
- IOT Capable Coming soon!

| Item # | Product                                          | Size             | Roll      | UOM  | Notes           |
|--------|--------------------------------------------------|------------------|-----------|------|-----------------|
| 855143 | WAXIE Select Electronic No-Touch Towel Dispenser | 16"Hx12"Wx10.5"D | 8.35" DIA | each | Black Dispenser |