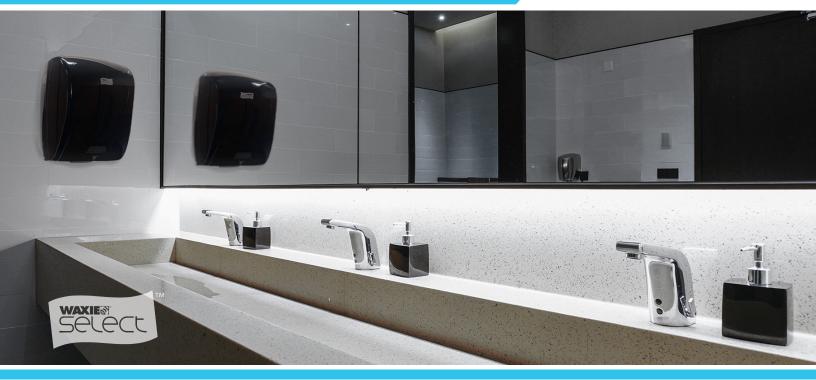

## Introducing the WAXIE Select Electronic No-Touch Towel Dispenser!

- High capacity, sleek durable design with quiet operation
- Easy loading with auto feed button and side view windows to easily check roll status
- Custom dispensing options:
  - Paper can be exposed or hidden
  - Sensor ranges in 2", 4" or 6"
  - Delay mode 0, 1, or 3 seconds
  - 10"/12"/14" towel length options
  - To be used with new high-capacity 1100'/1200' WAXIE Select No-Touch Towels (#855144, #855145, #855146) or original WAXIE Clean & Soft No-Touch roll towels
- Stub roll feature eliminating paper waste
- Never out-of-service includes emergency push paddle dispensing, if needed
- LED illuminated window to advise use of emergency push paddle
- LED illuminated battery life indicator
- ADA Compliant
- IOT Capable Coming soon!