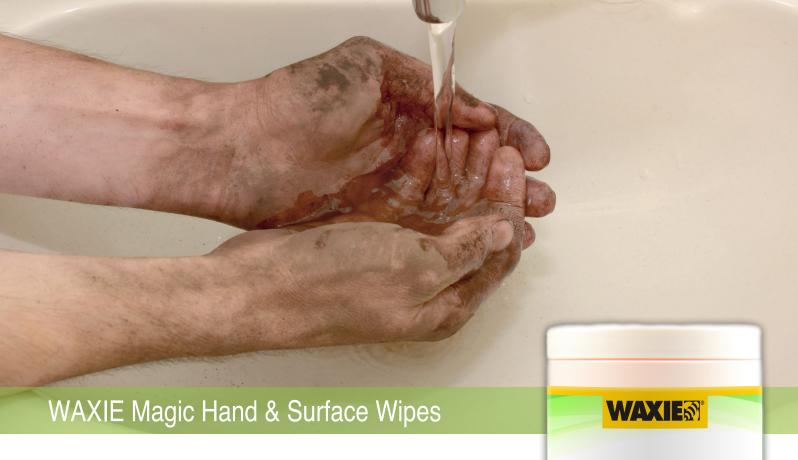

## Great for both tough and delicate cleaning!

WAXIE Magic Hand & Surface Wipes are two-sided wipes built for ultimate performance. Fortified with new generation cleaning agents and unmatched skin conditioners.

## Features and Benefits

The abrasive side cutes through the toughest soils, while the smooth side allows for wiping the most delicate surfaces. This one wipe does it all!