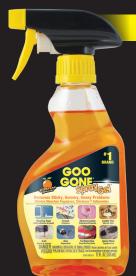

# **TOUGH ON GOO, SAFE ON SURFACES!**

# **ORIGINAL**

## **BEST SOLUTION TO REMOVE.**

CANDLE

ADHESIVE

CRAYON

## WHERE TO USE...

USE ON FLOORS. COUNTERTOPS. FURNITURE AND OTHER HARD SURFACES, CARPET, CLOTHING AND UPHOLSTERY.

\*Do not use on silk, leather, suede or rubber. Always test first on an inconspicuous area.

**24 0Z** #107208

1 GAL #107085