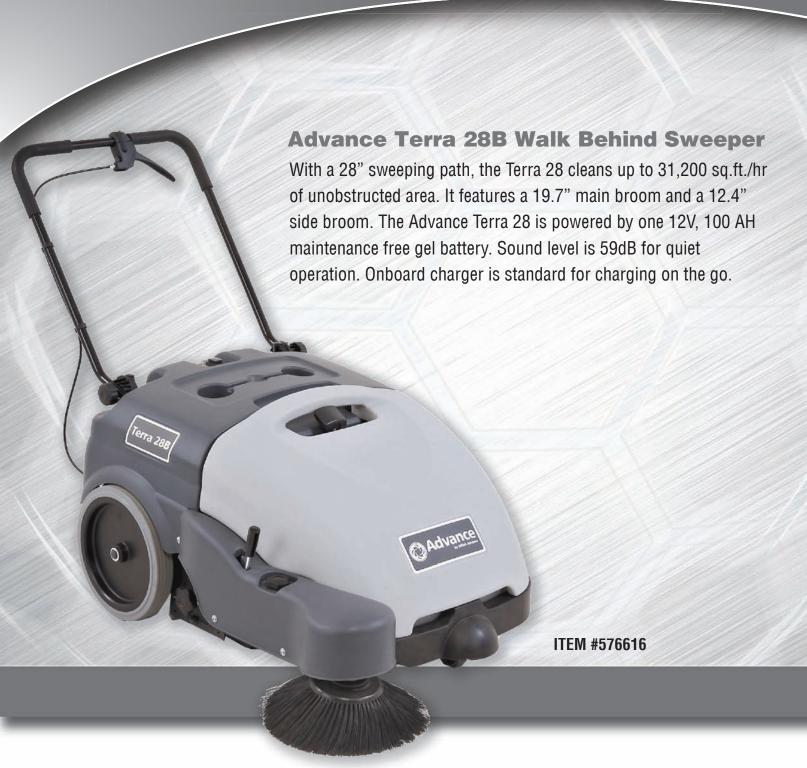

## Advance Terra 28B

## Advance Terra 28B Walk Behind Sweeper

| Features                      |                                                                            |
|-------------------------------|----------------------------------------------------------------------------|
| reatures                      | Specifications                                                             |
| Product Name                  | Terra 28B                                                                  |
| Machine Part Number           | 9084702010                                                                 |
|                               |                                                                            |
| Working Width                 | 28.3 in (72 cm)                                                            |
| Main Broom                    | A.S.A.P. (All Surface All Purpose) broom designed for superior performance |
|                               | all floor types.                                                           |
| Length                        | 19.7 in (50 cm)                                                            |
| Diameter                      | 7.9 in (20 cm)                                                             |
| Speed                         | 335 rpm                                                                    |
| Side Broom                    |                                                                            |
| Diameter                      | 12.4 in (31.5 cm)                                                          |
| Speed                         | 100 rpm                                                                    |
| Max Productivity @ 2.5 mph (4 | 31,200 ft <sup>2</sup> (2900 m <sup>2</sup> )                              |
| km/hr)                        |                                                                            |
| Hopper Capacity               | 2.1 ft <sup>3</sup> (60 L)                                                 |
| Dust Filter                   | Polyester panel filter, 10.8 ft <sup>2</sup> (1 m <sup>2</sup> )           |
| Motors                        |                                                                            |
| Main broom/traction           | 0.3 hp (200 W)                                                             |
| Side broom                    | 0.05 hp (40 W)                                                             |
| Vacuum fan                    | 0.07 hp (50 W)                                                             |
| Power Source                  | (1) 12V, 100 AH maintenance free gel battery                               |
| Max Speed                     | 2.5 mph (4 km/hr)                                                          |
| Drive System                  | Forward traction system capable of climbing 20% grade                      |
| Sound Level                   | 59 dB                                                                      |
| Machine Weight (with battery) | 171 lbs (77.5 kg)                                                          |
| Battery Charger               | Standard onboard, 12V, 6 amp                                               |
| Dimensions                    |                                                                            |
| Length:                       | 39.0 in (99 cm)                                                            |
| Width:                        | 31.5 in (80 cm)                                                            |
| Height:                       | 24.4 in (62 cm)                                                            |
| Approvals                     | ETL, CSA, CA                                                               |
|                               |                                                                            |
|                               |                                                                            |