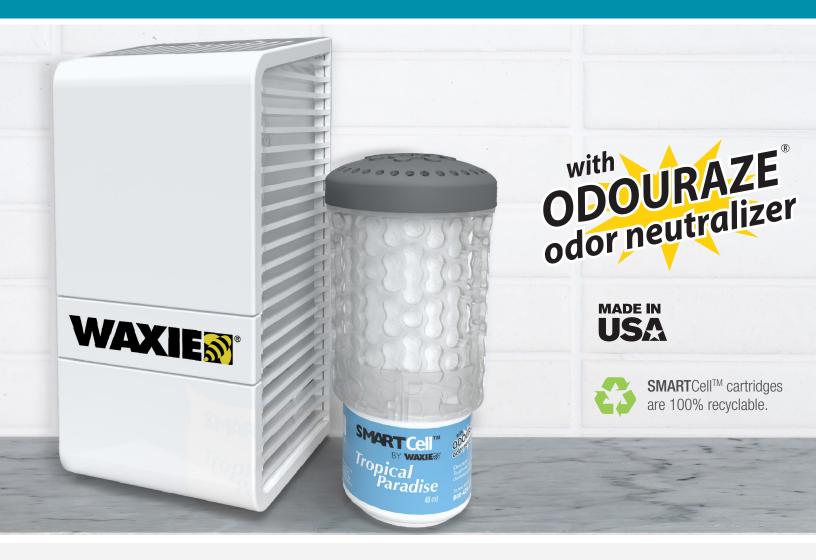

## Keep your space feeling fresh with **SMART**Cell<sup>™</sup> by WAXIE!

Our unique system uses a reliable gravity-fueled system to continually replenish the fragrance and never requires batteries. The **SMART**Cell™ system neutralizes odors in up to 6,000 cubic feet of space keeping your space feeling fresh. Our cartridge is also fully recyclable with no disassembly required! Just toss in the recycling bin after use.