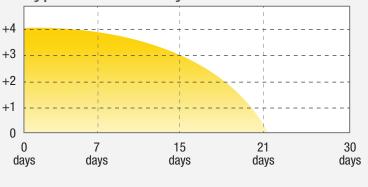

ce feeling fresh. Our cartridge is also fully recyclable with no disassembly required! Just toss in the recycling bin after use.

- Environmentally friendly
- No batteries
- Pure fragrance
- No propellants which contain VOC's
- Consumer preferred fragrances
- Consistent level of fragrance throughout refill life
- Simple installation

# How does **SMART**Cell<sup>™</sup> by WAXIE work?

Hold as shown and twist bottom clockwise firmly 1/4 turn until you hear and feel a click. The click indicates the unit is sealed. If it does not seal, leaking can occur.

DO NOT turn counter-clockwise. Handle with care. Place refill into mounted dispenser.

Make sure the dispenser is located somewhere with active airflow.

### 1. TWIST



#### 2. CLICK



### 3. PLACE



#### Typical Gel 30-Day Performance



#### **SMART**Cell™ 60-Day Performance



| SMARTCELL™ DISPENSERS & REFILLS                                                                        |                                                                |      |       |
|--------------------------------------------------------------------------------------------------------|----------------------------------------------------------------|------|-------|
| Item #                                                                                                 | Product                                                        | UOM  | Case  |
| 161700                                                                                                 | $SMARTCell^{TM\ Dispenser-White}$                              | each | 12/cs |
| 161710