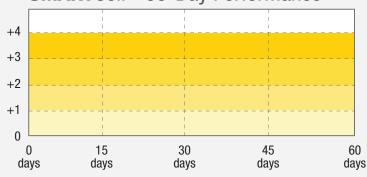

#### **SMART**Cell™ 60-Day Performance

| SMARTCELL™ DISPENSERS & REFILLS                                                                        |                                                                |      |       |
|--------------------------------------------------------------------------------------------------------|----------------------------------------------------------------|------|-------|
| Item #                                                                                                 | Product                                                        | UOM  | Case  |
| 161700                                                                                                 | $SMARTCell^{TM\ Dispenser-White}$                              | each | 12/cs |
| 161710                                                                                                 | SMARTCell™ Orange Grove<br>60-Day Odor Neutralizer Refill      | each | 6/cs  |
| 161720                                                                                                 | SMARTCell™ Mountain Breeze<br>60-Day Odor Neutralizer Refill   | each | 6/cs  |
| 161726                                                                                                 | SMARTCell™ Tropical Paradise<br>60-Day Odor Neutralizer Refill | each | 6/cs  |
| 161727                                                                                                 | SMARTCell™ Green Apple<br>60-Day Odor Neutralizer Refill       | each | 6/cs  |
| Dispenser: Case Pack: Weight 3.75 lbs., Case Cube: 0.47 Refills: Case Weight 1.5 lbs., Case Cube: 0.12 |                                                                |      |       |