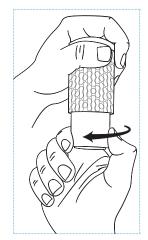

# How does **SMART**Cell<sup>™</sup> by WAXIE work?

Hold as shown and twist bottom clockwise firmly 1/4 turn until you hear and feel a click. The click indicates the unit is sealed. If it does not seal, leaking can occur.

### 1. TWIST