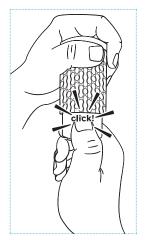

# How does **SMART**Cell<sup>™</sup> by WAXIE work?

Hold as shown and twist bottom clockwise firmly 1/4 turn until you hear and feel a click. The click indicates the unit is sealed. If it does not seal, leaking can occur.

#### 2. CLICK