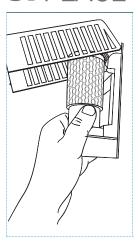

DO NOT turn counter-clockwise. Handle with care. Place refill into mounted dispenser.

Make sure the dispenser is located somewhere with active airflow.

### 3. PLACE