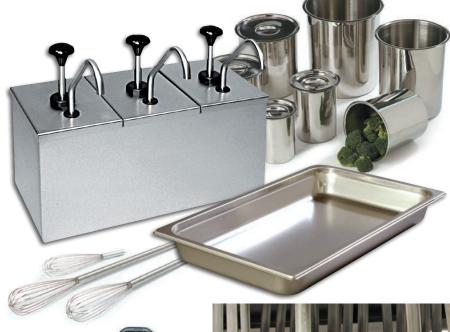

### **KITCHEN**

- Warewash
- Matting
- Apparel
- Skin Care

- Personal Protective Equipment
- Food Preparation
- Sanitizing
- Food Service

- Buffet Systems
- Room Service/Ice Carts
- Menu Stand/Easels
- Podiums

- Mobile Bars
- Matting
- Textiles/Linens/Table Skirting