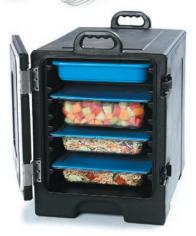

### **KITCHEN**

- Warewash
- Matting
- Apparel
- Skin Care

- Personal Protective Equipment
- Food Preparation
- Sanitizing
- Food Service

- Buffet Systems
- Room Service/Ice Carts
- Menu Stand/Easels
- Podiums

- Mobile Bars
- Matting
- Textiles/Linens/Table Skirting