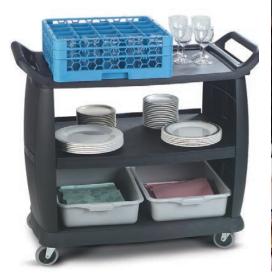

### **KITCHEN**

- Warewash
- Matting
- Apparel
- Skin Care

- Personal Protective Equipment
- Food Preparation
- Sanitizing
- Food Service

- Buffet Systems
- Room Service/Ice Carts
- Menu Stand/Easels
- Podiums

- Mobile Bars
- Matting
- Textiles/Linens/Table Skirting